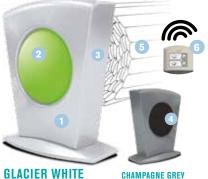

# **CUSTOMISATION**

Available in standard Glacier white or Champagne grey, the above-ground automatic slatted cover Moon® is also available in a wide variety of optional colours.

Its interchangeable colour disks make it possible to add a touch of colour around the pool!

#### **Polycarbonate solar slats**

Compliant with the NF P 90-308 standard (DEL exclusivity) Available in 6 colours: crystal black, crystal blue, crystal green, crystal, crystal brown and silver black\* \*Norm in process.

## **Opaque PVC slats**

Compliant with the NF P 90-308 standard Available in 4 colours: grey, white, beige, blue