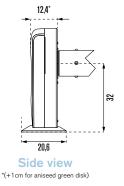

#### Pushlock locking kit system

Flexible stainless steel weight: in case you forgot to unlock the Pushlock when opening the cover, the material damage is reduced.

**Front view** 

THANKS TO ITS MODERN AND CUSTOMISABLE DESIGN, THE ABOVE-GROUND AUTOMATIC SLATTED COVER <u>へ</u>のつ CAN BE PERFECTLY INTEGRATED INTO THE STYLE OF EACH PROJECT. SOLAR OR ELECTRIC, IT ADAPTS TO BOTH NEW BUILD OR REFURBISHED POOLS.