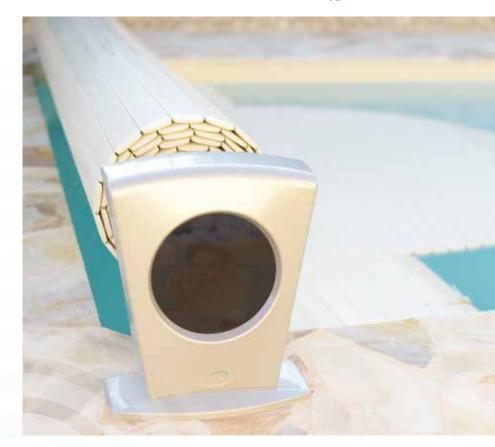

# ABOVE-GROUND AUTOMATIC SLATTED COVER

## Colours of central disk (electric version)

- 1 Thermoplastic and composite casing tinted metallic champagne grey, glacier white, or other colours on request.
- 2 Central colour disk available in 7 standard colours or other colours on request.
- 3 Electric 12 Vcc tubular motor. The motor can be uncoupled and removed.
- Optional torque limiter: used to stop the opening of the cover if an abnormal strain is detected on it.
- 4 Solar version: single glass solar panel with photovoltaic cells.
- 5 Cover composed of opaque PVC or polycarbonate solar slats fitted with locking kits. Slats available in several colours for perfect matching with your environment.
- 6 Remotely controlled by Wi-Key, the wireless remote control box, or key switch button.

# DESIGN

Born from the collaboration between a designer and our research and development laboratory, Moon® is a unique above-ground automatic slatted cover concept in which the design prefigures leading edge technology. The customisation of the terminal makes its perfect integration into your pool environment possible.