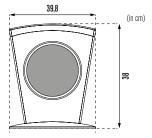

# **CUSTOMISATION**

Available in standard Glacier white or Champagne grey, the above-ground automatic slatted cover Moon® is also available in a wide variety of optional colours.

Its interchangeable colour disks make it possible to add a touch of colour around the pool!