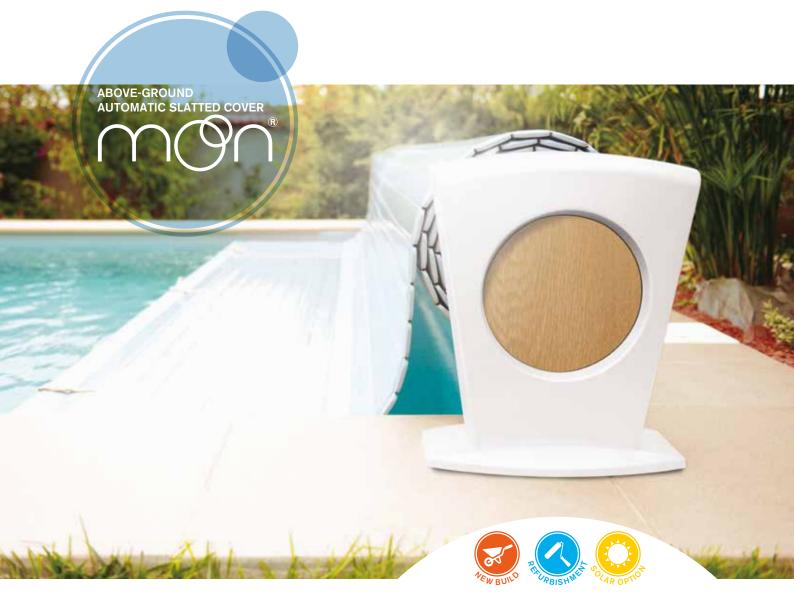

## Colours of central disk (electric version)

- 1 Thermoplastic and composite casing tinted metallic champagne grey, glacier white, or other colours on request.
- 2 Central colour disk available in 7 standard colours or other colours on request.
- 3 Electric 12 Vcc tubular motor. The motor can be uncoupled and removed.
- Optional torque limiter: used to stop the opening of the cover if an abnormal strain is detected on it.
- 4 Solar version: single glass solar panel with photovoltaic cells.
- 5 Cover composed of opaque PVC or polycarbonate solar slats fitted with locking kits. Slats available in several colours for perfect matching with your environment.
- 6 Remotely controlled by Wi-Key, the wireless remote control box, or key switch button.