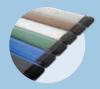

#### **Polycarbonate solar slats**

Compliant with the NF P 90-308 standard (DEL exclusivity) Available in 6 colours: crystal black, crystal blue, crystal green, crystal, crystal brown and silver black\* \*Norm in process.

## **Opaque PVC slats**

Compliant with the NF P 90-308 standard Available in 4 colours: grey, white, beige, blue