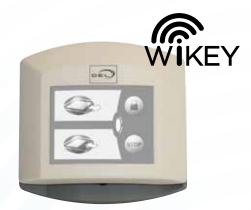

# THE WIRELESS REMOTE CONTROL BOX

- Pool opening and closure information is sent using digital wireless communications.
- No connections or cable passages.
- An aesthetic and watertight control box for indoor or outdoor installations.
- Use secured by a password and compliant with the NF P 90-308 safety standard.